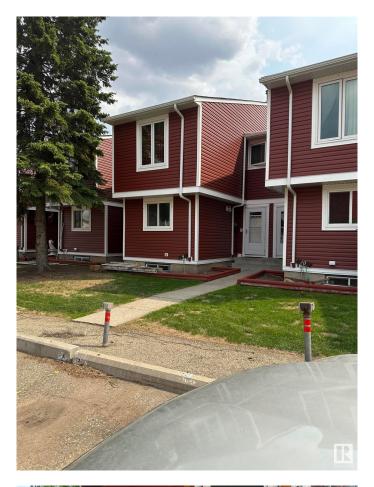

#### \$214,900

3 Bedroom, 1.50 Bathroom, 1,075 sqft Condo / Townhouse on 0.00 Acres

Homesteader, Edmonton, AB

VERY CLEAN Townhome in North Edmonton. Terrific easy access location close to Yellowhead highway and Clareview with shopping, schools, parks, and public transportation minutes away. Terrific private complex getting new siding, shingles and windows all done within last two years, new doors, 3 BEDROOMS 1.5 BATHROOMS with large deck. 2 PARKING STALLS. Main floor has half bathroom large kitchen with appliances included and in kitchen dining area. Main floor living room has large windows, new electric Remote Fire Place. Upper floor has 3 large bedrooms and full 4 PC. bathroom. Large master suite. Basement has separate storage room and ready for your personal touch. Utility room in basement. Do not miss this one great property with good value.

### **Exterior**

Exterior Wood, Vinyl

Exterior Features Golf Nearby, Public Swimmin

Roof Asphalt Shingles

Construction Wood, Vinyl

Foundation Concrete Perimeter