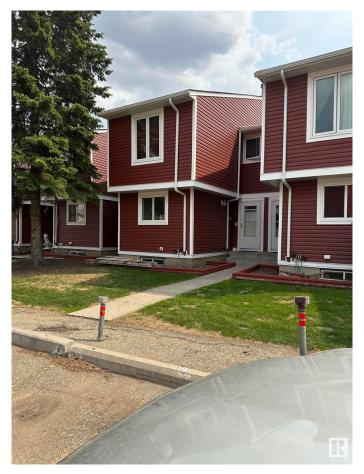

#### \$209,900

3 Bedroom, 1.50 Bathroom, 1,075 sqft Condo / Townhouse on 0.00 Acres

Homesteader, Edmonton, AB

VERY CLEAN Townhome in North Edmonton. Terrific easy access location close to Yellowhead highway and Clareview with shopping, schools, parks, and public transportation minutes away. Terrific private complex getting new siding, shingles and windows all done within last two years, new doors, 3 BEDROOMS 1.5 BATHROOMS with large deck. 2 PARKING STALLS. Main floor has half bathroom large kitchen with appliances included and in kitchen dining area. Main floor living room has large windows, new electric Remote Fire Place. Upper floor has 3 large bedrooms and full 4 PC. bathroom. Large master suite. Basement has separate storage room and ready for your personal touch. Utility room in basement. Do not miss this one great property with good value.

#### **Exterior**

Exterior Wood, Vinyl

Exterior Features Golf Nearby, Public Swimmin

Roof Asphalt Shingles

Construction Wood, Vinyl

Foundation Concrete Perimeter