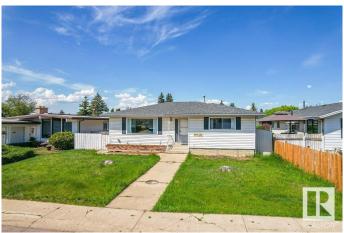

### \$425.000

5 Bedroom, 2.50 Bathroom, 1,279 sqft Single Family on 0.00 Acres

Evansdale, Edmonton, AB

Welcome to this charming 1200 sq. ft. bungalow located in the mature and highly sought-after Evandale community. The main floor features a bright and spacious living room, a functional kitchen with an adjoining dining area, a large primary bedroom with a private ensuite, a full 4-piece bathroom, and two additional well-sized bedrooms. The home also offers a separate entrance leading to a fully finished basement, which includes a second kitchen, a full bathroom, two more bedrooms, and a generous recreation roomâ€"perfect for extended family living or rental potential. Recent updates include a new hot water tank (HWT), newer shingles, and a fresh coat of paint throughout the entire house, making it truly move-in ready. This versatile and well-maintained property is ideal for families or investors seeking comfort, space, and convenience in a desirable neighborhood.

#### **Essential Information**

MLS® # E4438860 Price \$425,000

Bedrooms 5

Bathrooms 2.50

Full Baths 2

Half Baths 1

Square Footage 1,279
Acres 0.00
Year Built 1971

Type Single Family