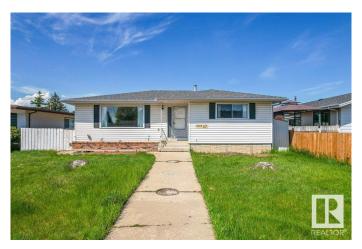

### \$425.000

5 Bedroom, 2.50 Bathroom, 1,279 sqft Single Family on 0.00 Acres

Evansdale, Edmonton, AB

Welcome to this charming 1200 sq. ft. bungalow located in the mature and highly sought-after Evandale community. The main floor features a bright and spacious living room, a functional kitchen with an adjoining dining area, a large primary bedroom with a private ensuite, a full 4-piece bathroom, and two additional well-sized bedrooms. The home also offers a separate entrance leading to a fully finished basement, which includes a second kitchen, a full bathroom, two more bedrooms, and a generous recreation roomâ€"perfect for extended family living or rental potential. Recent updates include a new hot water tank (HWT), newer shingles, and a fresh coat of paint throughout the entire house, making it truly move-in ready. This versatile and well-maintained property is ideal for families or investors seeking comfort, space, and convenience in a desirable neighborhood.

#### **Essential Information**

MLS® # E4438860 Price \$425,000

Bedrooms 5

Bathrooms 2.50

Full Baths 2

Half Baths 1

Square Footage 1,279
Acres 0.00
Year Built 1971

Type Single Family