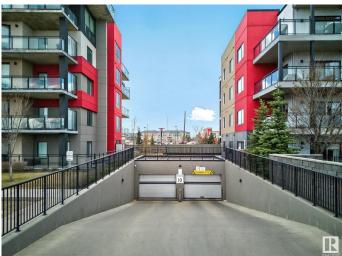

## **Community Information**

| Address           | 230 11074 Ellerslie Road                                                                                                                                                                            |  |
|-------------------|-----------------------------------------------------------------------------------------------------------------------------------------------------------------------------------------------------|--|
| Area              | Edmonton                                                                                                                                                                                            |  |
| Subdivision       | Richford                                                                                                                                                                                            |  |
| City              | Edmonton                                                                                                                                                                                            |  |
| County            | ALBERTA                                                                                                                                                                                             |  |
| Province          | AB                                                                                                                                                                                                  |  |
| Postal Code       | T6W 2C2                                                                                                                                                                                             |  |
| Amenities         |                                                                                                                                                                                                     |  |
| Amenities         | Air Conditioner, Ceiling 9 ft., Closet Organizers, Deck, Detectors Smoke,<br>Exercise Room, Guest Suite, No Animal Home, No Smoking Home,<br>Parking-Visitor, Party Room, Social Rooms, See Remarks |  |
| Parking           | Double Indoor                                                                                                                                                                                       |  |
| Interior          |                                                                                                                                                                                                     |  |
| Interior Features | ensuite bathroom                                                                                                                                                                                    |  |
| Appliances        | Dishwasher-Built-In, Dryer, Microwave Hood Fan, Refrigerator, Stove-Electric, Washer                                                                                                                |  |
| Heating           | Fan Coil, Natural Gas                                                                                                                                                                               |  |
| # of Stories      | 4                                                                                                                                                                                                   |  |
| Stories           | 4                                                                                                                                                                                                   |  |
| Has Basement      | Yes                                                                                                                                                                                                 |  |
| Basement          | None, No Basement                                                                                                                                                                                   |  |
| Exterior          |                                                                                                                                                                                                     |  |
| Exterior          | Wood, Metal, Stucco                                                                                                                                                                                 |  |
| Exterior Features | Airport Nearby, Golf Nearby, Landscaped, Playground Nearby, Public Transportation, Schools, Shopping Nearby                                                                                         |  |
| Roof              | Flat                                                                                                                                                                                                |  |