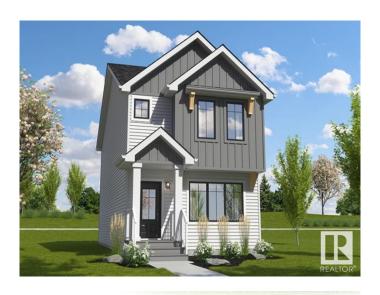

# \$479,900 - 2265 Alces Drive, Edmonton

MLS® #E4438200

### \$479,900

3 Bedroom, 2.50 Bathroom, 1,537 sqft Single Family on 0.00 Acres

Alces, Edmonton, AB

Welcome to the Daytona Homes Flex-z Model. It is a 1,537 square foot single family home featuring 3 bedrooms, a bonus room, 2.5 bathrooms and 9' main floor ceilings. Enter the foyer with closet that leads into the great room through to the kitchen with an island and a walk-in pantry. The rear of the home includes a storage closet and a private half bath. Upstairs hosts a laundry closet, two bedrooms and a main bathroom at the rear of the home with a central bonus room. The Primary bedroom includes a walk-in closet and ensuite with window for additional lighting. This is a must see home offering you everything you could want in a single family home.

Type Single Family

Sub-Type Detached Single Family

Style 2 Storey
Status Active

#### **Exterior**

Exterior Wood, Vinyl
Exterior Features See Remarks

Roof Asphalt Shingles

Construction Wood, Vinyl

Foundation Concrete Perimeter