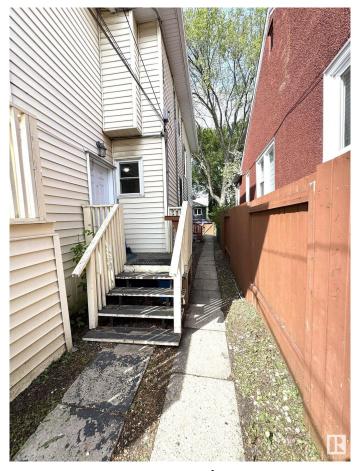

#### \$289,000

3 Bedroom, 3.00 Bathroom, 1,328 sqft Single Family on 0.00 Acres

Parkdale (Edmonton), Edmonton, AB

Investor Alert! This property features THREE LEGAL self-contained one-bedroom suites, making it an excellent revenue-generating opportunity. The main floor unit includes a living room, kitchen, bedroom, and full bathroom. The upper-level suite, also with a separate entrance, is similarly laid out with a living room, kitchen, bedroom, bathroom, closets, and a foyer. The basement suite, with its own SEPERATE ENTRANCE, offers a living room, kitchen, bedroom, bathroom, storage area, and closet space. The high-efficiency furnace was replaced last year, and the hot water tank was replaced just 2â€"3 months ago, therefore reduced maintenance cost.

### Interior

Appliances Refrigerator, Stove-Electric, Refrigerators-Two, Stoves-Two

Heating Forced Air-1, Natural Gas

Stories 3

Has Suite Yes

Has Basement Yes

Basement Full, Finished