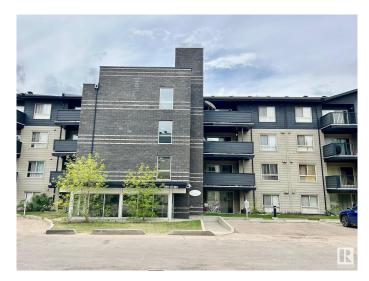

#### \$145,500

1 Bedroom, 1.00 Bathroom, 603 sqft Condo / Townhouse on 0.00 Acres

Callingwood South, Edmonton, AB

This well laid out 1 bedroom corner-unit condo in a quiet and convenient west-end location features: vinyl plank flooring, ceramic tile in bathroom and kitchen. In the kitchen a raised eating bar, spacious master suite, south exposure(all-day sun) on your large private patio(BBQ allowed), a fireplace, In-suite laundry and storage, underground parking. All appliances inc.