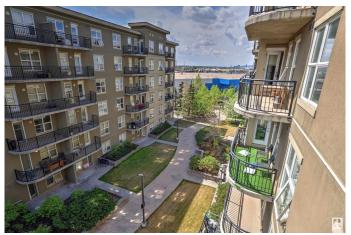

#### \$192,000

2 Bedroom, 2.00 Bathroom, 832 sqft Condo / Townhouse on 0.00 Acres

Clareview Town Centre, Edmonton, AB

Welcome to this fabulous 2-bedroom concrete-built condo in sought-after Clareview Court! This spacious unit features a bright living room with access to a large balcony complete with a gas BBQ hookupâ€"perfect for outdoor entertaining. The kitchen offers ample cabinet and counter space, ideal for everyday cooking. Both bedrooms are generously sized and feature newer vinyl plank flooring, with the primary bedroom boasting a 4-piece ensuite for added comfort. This well-maintained complex is conveniently located just steps from the LRT, Superstore, Walmart, and the new community recreation centre with a pool and library. Condo fees include electricity, and the unit comes with one secure underground parking stall.

#### **Exterior**

Exterior Concrete, Stone, Stucco

Exterior Features Public Swimming Pool, Public Transportation, Schools, Shopping

Nearby

Roof Tar & T

Construction Concrete, Stone, Stucco

Foundation Concrete Perimeter