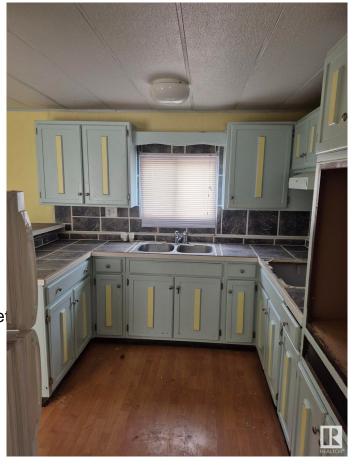

## \$49,900

2 Bedroom, 1.00 Bathroom, 753 sqft Single Family on 0.00 Acres

Evansburg, Evansburg, AB

Excellent opportunity to build sweat equity with this cozy home in small family oriented community of Evansburg - only 88 km west of Edmonton. Located between few large lakes: Wabamun, Isle Lake and Chip lake (all withint 15 min from each other), mountains, rivers - this property could be a great gateaway retreat for weekends or summer months! With little touch You can make this house a home and live there year round (free of mortgage), or maybe build a new one. House is in Reasonable shape but need a little work to make it cozy. Sold as is where is at the time of possession.