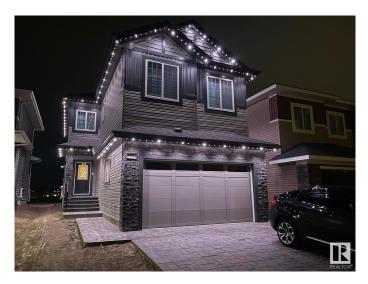

## \$750,000

4 Bedroom, 2.50 Bathroom, 2,330 sqft Single Family on 0.00 Acres

Trumpeter Area, Edmonton, AB

Green space lovers and those seeking tranquility, look no further! This exceptional 4-bedroom property features over 2300 sq ft of living space and a massive lot exceeding 368,000 sq meters directly backing onto lush green space. Inside, the desirable open-to-below design and large windows create a bright and modern feel, enhanced by newer appliances. Situated on a quiet street with the convenience of nearby commercial amenities and the allure of Lake St. Anne just a stone's throw away, this home offers the best of both worlds.

## **Essential Information**

| MLS® #         | E4436259               |
|----------------|------------------------|
| Price          | \$750,000              |
| Bedrooms       | 4                      |
| Bathrooms      | 2.50                   |
| Full Baths     | 2                      |
| Half Baths     | 1                      |
| Square Footage | 2,330                  |
| Acres          | 0.00                   |
| Year Built     | 2022                   |
| Туре           | Single Family          |
| Sub-Type       | Detached Single Family |
| Style          | 2 Storey               |
|                |                        |