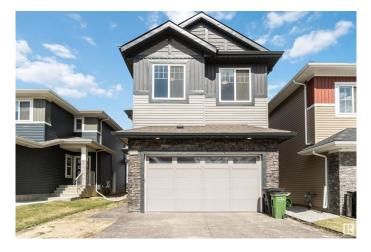

## \$750,000

4 Bedroom, 2.50 Bathroom, 2,330 sqft Single Family on 0.00 Acres

Trumpeter Area, Edmonton, AB

Green space lovers and those seeking tranquility, look no further! This exceptional 4-bedroom property features over 2300 sq ft of living space and a massive lot exceeding 368,000 sq meters directly backing onto lush green space. Inside, the desirable open-to-below design and large windows create a bright and modern feel, enhanced by newer appliances. Situated on a quiet street with the convenience of nearby commercial amenities and the allure of Lake St. Anne just a stone's throw away, this home offers the best of both worlds.

## **Essential Information**

| MLS® #         | E4436259               |
|----------------|------------------------|
| Price          | \$750,000              |
| Bedrooms       | 4                      |
| Bathrooms      | 2.50                   |
| Full Baths     | 2                      |
| Half Baths     | 1                      |
| Square Footage | 2,330                  |
| Acres          | 0.00                   |
| Year Built     | 2022                   |
| Туре           | Single Family          |
| Sub-Type       | Detached Single Family |
| Style          | 2 Storey               |
|                |                        |