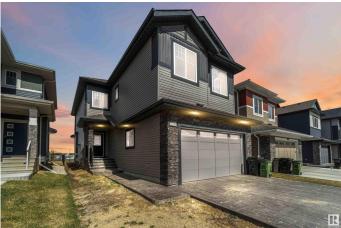

## \$750,000

4 Bedroom, 2.50 Bathroom, 2,330 sqft Single Family on 0.00 Acres

Trumpeter Area, Edmonton, AB

Green space lovers and those seeking tranquility, look no further! This exceptional 4-bedroom property features over 2300 sq ft of living space and a massive lot exceeding 368,000 sq meters directly backing onto lush green space. Inside, the desirable open-to-below design and large windows create a bright and modern feel, enhanced by newer appliances. Situated on a quiet street with the convenience of nearby commercial amenities and the allure of Lake St. Anne just a stone's throw away, this home offers the best of both worlds.

## **Essential Information**

| MLS® #         | E4436259               |
|----------------|------------------------|
| Price          | \$750,000              |
| Bedrooms       | 4                      |
| Bathrooms      | 2.50                   |
| Full Baths     | 2                      |
| Half Baths     | 1                      |
| Square Footage | 2,330                  |
| Acres          | 0.00                   |
| Year Built     | 2022                   |
| Туре           | Single Family          |
| Sub-Type       | Detached Single Family |
| Style          | 2 Storey               |
|                |                        |