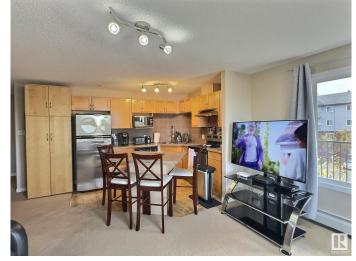

#### \$215,000

2 Bedroom, 2.00 Bathroom, 1,053 sqft Condo / Townhouse on 0.00 Acres

Ellerslie, Edmonton, AB

CORNER unit available for QUICK possession! Spacious two bedroom/two bath unit in a great family friendly building and location, PLUS TWO titled outdoor stalls. In pristine condition with tons of natural light, for a bright and airy feel with an open concept layout. Master bedroom is generous in size and features a walk in closet plus ensuite with tub. Complete with a wrap around SW balcony. Location is close to schools, public transportation, major shopping hubs, restaurants plus quick access to the Anthony Henday and Calgary Trail/Gateway. Great opportunity as an investment, easy to rent and shows 10/10. Pets allowed with board approval.

#### **Essential Information**

MLS® # E4436200 Price \$215,000

Bedrooms 2
Bathrooms 2.00
Full Baths 2

Square Footage 1,053 Acres 0.00

Year Built 2006

Type Condo / Townhouse

Sub-Type **Lowrise Apartment** 

Style Single Level Apartment