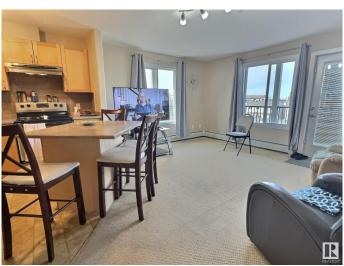

#### \$215,000

2 Bedroom, 2.00 Bathroom, 1,053 sqft Condo / Townhouse on 0.00 Acres

Ellerslie, Edmonton, AB

CORNER unit available for QUICK possession! Spacious two bedroom/two bath unit in a great family friendly building and location, PLUS TWO titled outdoor stalls. In pristine condition with tons of natural light, for a bright and airy feel with an open concept layout. Master bedroom is generous in size and features a walk in closet plus ensuite with tub. Complete with a wrap around SW balcony. Location is close to schools, public transportation, major shopping hubs, restaurants plus quick access to the Anthony Henday and Calgary Trail/Gateway. Great opportunity as an investment, easy to rent and shows 10/10. Pets allowed with board approval.

#### **Essential Information**

MLS® # E4436200 Price \$215,000

Bedrooms 2
Bathrooms 2.00
Full Baths 2

Square Footage 1,053 Acres 0.00

Year Built 2006

Type Condo / Townhouse

Sub-Type **Lowrise Apartment** 

Style Single Level Apartment