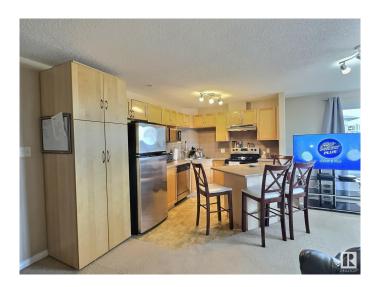

#### \$215,000

2 Bedroom, 2.00 Bathroom, 1,053 sqft Condo / Townhouse on 0.00 Acres

Ellerslie, Edmonton, AB

CORNER unit available for QUICK possession! Spacious two bedroom/two bath unit in a great family friendly building and location, PLUS TWO titled outdoor stalls. In pristine condition with tons of natural light, for a bright and airy feel with an open concept layout. Master bedroom is generous in size and features a walk in closet plus ensuite with tub. Complete with a wrap around SW balcony. Location is close to schools, public transportation, major shopping hubs, restaurants plus quick access to the Anthony Henday and Calgary Trail/Gateway. Great opportunity as an investment, easy to rent and shows 10/10. Pets allowed with board approval.

#### **Essential Information**

MLS® # E4436200 Price \$215,000

Bedrooms 2
Bathrooms 2.00
Full Baths 2

Square Footage 1,053 Acres 0.00

Year Built 2006

Type Condo / Townhouse

Sub-Type **Lowrise Apartment** 

Style Single Level Apartment