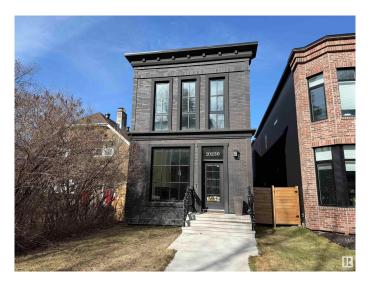

## \$1,100,000

3 Bedroom, 2.50 Bathroom, 2,047 sqft Single Family on 0.00 Acres

Westmount, Edmonton, AB

LOCATION! LOCATION! LOCATION! Situated on an exclusive and desireable, elite strip of houses on a beautiful tree-lined street sits this PRIME LOCATION property. Inside you'll find giant windows allowing a ton of natural light throughout, central A/C, GAS fireplace, shiplap wall detail, gorgeous cabinetry, quartz countertops, stainless steel apliance package, built in sound, low maintenance landscaping, 20ft composite deck, 9ft garage door w/ electric motor, upgraded panel and wiring for charging station. This luxury home in Groat Estates has it all! Frameless glass railings and custom open-rise staircase adds to the visual luxury. Relax in the primary bedroom oasis floor to ceiling windows, 8ft doors and a 5pc spa like ensuite. This one also has a professionally finished basement family room, cozy enough for movie night but large enough to entertain guests. This one is truly a must see and is sure to make your short list!

# **Community Information**

| Address<br>Area<br>Subdivision<br>City<br>County | 10230 125 Street<br>Edmonton<br>Westmount<br>Edmonton<br>ALBERTA                                                                                                                             |
|--------------------------------------------------|----------------------------------------------------------------------------------------------------------------------------------------------------------------------------------------------|
| Province                                         | AB                                                                                                                                                                                           |
| Postal Code                                      | T5N 1S9                                                                                                                                                                                      |
| Amenities                                        |                                                                                                                                                                                              |
| Amenities                                        | Off Street Parking, Air Conditioner, No Animal Home, No Smoking Home, Infill Property                                                                                                        |
| Parking Spaces                                   | 4                                                                                                                                                                                            |
| Parking                                          | Double Garage Detached                                                                                                                                                                       |
| Interior                                         |                                                                                                                                                                                              |
| Interior Features                                | ensuite bathroom                                                                                                                                                                             |
| Appliances                                       | Air Conditioning-Central, Dishwasher-Built-In, Dryer, Garage Opener,<br>Oven-Built-In, Oven-Microwave, Refrigerator, Stove-Countertop Gas,<br>Washer, Window Coverings, Wine/Beverage Cooler |
| Heating                                          | Forced Air-1, Natural Gas                                                                                                                                                                    |
| Fireplace                                        | Yes                                                                                                                                                                                          |
| Fireplaces                                       | Direct Vent                                                                                                                                                                                  |
| Stories                                          | 2                                                                                                                                                                                            |
| Has Basement                                     | Yes                                                                                                                                                                                          |
| Basement                                         | Full, Partially Finished                                                                                                                                                                     |
| Exterior                                         |                                                                                                                                                                                              |

| Exterior          | Wood, Brick, Metal                                                      |
|-------------------|-------------------------------------------------------------------------|
| Exterior Features | Back Lane, Fenced, Flat Site, Playground Nearby, Public Transportation, |

|              | Schools, Shopping Nearby |
|--------------|--------------------------|
| Roof         | Asphalt Shingles         |
| Construction | Wood, Brick, Metal       |
| Foundation   | Concrete Perimeter       |