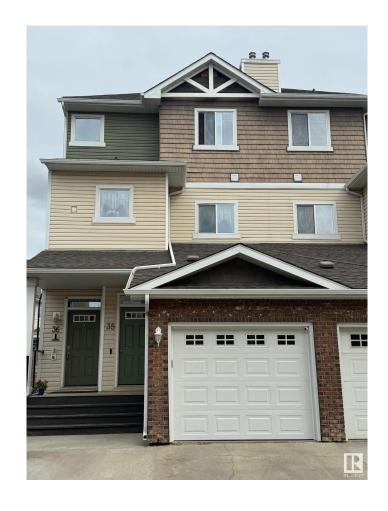

# \$269,900 - 35 3010 33 Avenue, Edmonton

MLS® #E4435084

### \$269,900

2 Bedroom, 2.50 Bathroom, 624 sqft Condo / Townhouse on 0.00 Acres

Silver Berry, Edmonton, AB

Welcome to your new home! Located just off of the Millcreek Ravine with close access to the ravine trails, bus routes, the Henday and Whitemud this bright, spacious bi-level 2 bedroom, 2.5 bathroom condo with single car garage is perfect for everyone. Approximately 1400sqft of living space. Bedrooms are downstairs and cool all summer. Well maintained. Forced air heating with gas fireplace. Hot water tank replaced in 2021. Dishwasher, Stove, over range Microwave and washer/drier recently replaced. Single car garage has 10x10 storage deck above. Patio has Natural Gas BBQ hookup. TELUS Fiberoptic Internet ready for hookup. Vacant, freshly painted and available for immediate possession.

## **Exterior**

Exterior Wood, Brick

**Exterior Features** Public Transportation, Schoo

Roof **Asphalt Shingles** 

Construction Wood, Brick

Foundation Concrete Perimeter