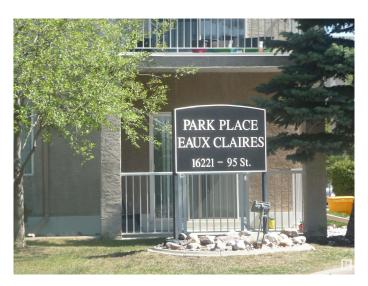

# \$174,670

2 Bedroom, 2.00 Bathroom, 873 sqft Condo / Townhouse on 0.00 Acres

Eaux Claires, Edmonton, AB

Two bedroom, 2 bathroom condo with in-suite laundry and assigned parking. Situated within walking distance of offices, shops, restaurants, and more - yet a couple of blocks away from a main street. This home has been well cared for and is ready for a new owner very soon.

# **Essential Information**

MLS® # E4435001 Price \$174,670

Bedrooms 2 Bathrooms 2.00

Full Baths 2

Square Footage 873
Acres 0.00
Year Built 2004

Type Condo / Townhouse

Sub-Type Lowrise Apartment

Style Single Level Apartment