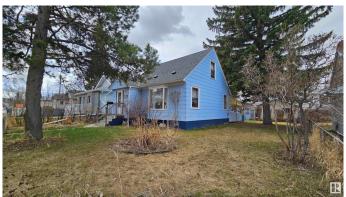

# \$398,000

3 Bedroom, 1.00 Bathroom, 1,163 sqft Single Family on 0.00 Acres

Parkdale (Edmonton), Edmonton, AB

Charming Home with Redevelopment Potential in a Revitalizing Community. Tucked away on a quiet, tree-lined street, this property presents an excellent opportunity for future redevelopment. Set in a mature neighborhood undergoing revitalization, it offers convenient access to downtown, schools, public transit, and hospitals. Whether you're looking to live in, rent out, or hold as a long-term investment, this is a fantastic chance to step into the real estate market in a sought-after location. The home boasts bright and inviting living areas, three spacious bedrooms, a finished basement perfect for added living space, and a back patio that opens to a fully fenced yard. An oversized single-car garage adds additional functionality and value.

# **Exterior**

Exterior Wood, Vinyl

Exterior Features Back Lane, Fenced, Landscaped, Public Transportation, Schools,

**Shopping Nearby** 

Roof Asphalt Shingles

Construction Wood, Vinyl

Foundation Concrete Perimeter