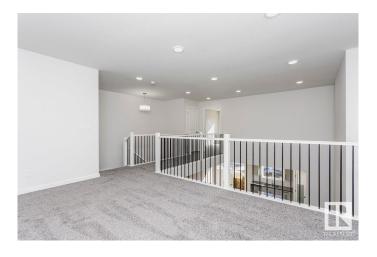

## \$639,900

3 Bedroom, 2.50 Bathroom, 2,051 sqft Single Family on 0.00 Acres

Alces, Edmonton, AB

The Kiera is a beautiful unique home. L-Shaped kitchen at the rear of the home is bright and features quartz counters and a nice sized island; 4-piece Samsung appliance package included. A walk-in-closet and mudroom with built-in bench, shelf & hooks complete the main floor. A side entrance is included for potential future development; Basement ceiling height upgraded to 9', for a more spacious feel; 3-piece rough-in for future bathroom. Flex room on the main floor. Second floor, you'll discover a bridge leading over the great room towards a central bonus room, 3 bedrooms, laundry, and linen closet. Primary bedroom features a large walk-in closet and an ensuite with dual sinks and a walk in shower. This Bedrock Home includes a modern smart home technology system. Photos are representative\*