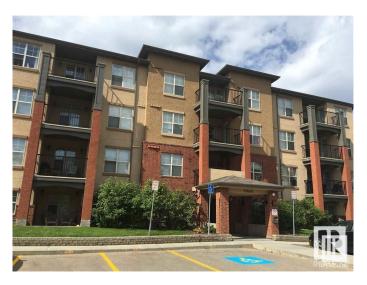

#### \$209,000

2 Bedroom, 2.00 Bathroom, 869 sqft Condo / Townhouse on 0.00 Acres

Rutherford (Edmonton), Edmonton, AB

Excellent Corner Unit in Rutherford Village.
Underground Heated Parking, In-Suite
Laundry, Secured Storage and More! You'll
love this gorgeous 2 bedrooms, 2 bath, open
concept apartment condo featuring a master
bedroom with ensuite and walk-through closet.
Get set for year round BBQ's with the natural
gas hook-up on your covered balcony.
Includes fridge,stove, hood fan,dishwasher,
washer and dryer along with all the window
coverings. Condo fees include heat, power
and water. Close to walking and bike trails,
transportation, banking, schools, medical
services and shopping.

### Interior

Interior Features ensuite bathroom

Appliances Dishwasher-Built-In, Dryer, Microwave Hood Fan, Oven-Built-In,

Oven-Microwave, Refrigerator, Stove-Electric, Washer

Heating Forced Air-1, Natural Gas