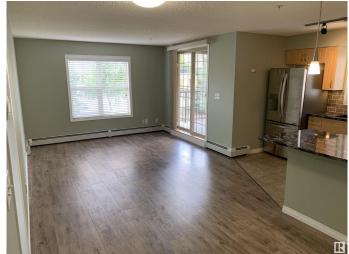

#### \$209,000

2 Bedroom, 2.00 Bathroom, 869 sqft Condo / Townhouse on 0.00 Acres

Rutherford (Edmonton), Edmonton, AB

Excellent Corner Unit in Rutherford Village.
Underground Heated Parking, In-Suite
Laundry, Secured Storage and More! You'll
love this gorgeous 2 bedrooms, 2 bath, open
concept apartment condo featuring a master
bedroom with ensuite and walk-through closet.
Get set for year round BBQ's with the natural
gas hook-up on your covered balcony.
Includes fridge,stove, hood fan,dishwasher,
washer and dryer along with all the window
coverings. Condo fees include heat, power
and water. Close to walking and bike trails,
transportation, banking, schools, medical
services and shopping.

### Interior

Interior Features ensuite bathroom

Appliances Dishwasher-Built-In, Dryer, Microwave Hood Fan, Oven-Built-In,

Oven-Microwave, Refrigerator, Stove-Electric, Washer

Heating Forced Air-1, Natural Gas