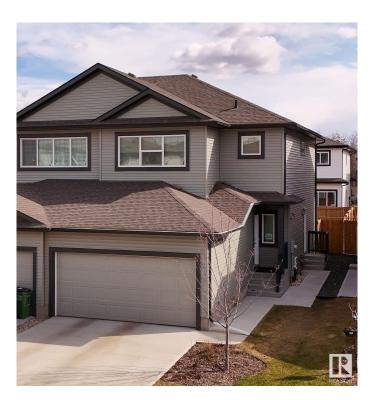

### \$510,000

3 Bedroom, 2.50 Bathroom, 1,662 sqft Single Family on 0.00 Acres

Maple Crest, Edmonton, AB

Immaculate Double Car Garage Duplex in Maple Crest. This stunning 1660 sq. ft. duplex with modern kitchen, granite countertops, dining areas and half bath. Upstairs, the master bedroom includes ensuite, two bedrooms and a full bath, bonus room and an upstairs laundry for added convenience. Separate Entrance to basement. The basement is unfinished and awaiting your personal touch. Fenced + landscaped backyard with deck and double attached garage completes the property. Easy access to amenities ( school, grocery store, cinema etc.)

#### **Exterior**

Exterior Wood, Vinyl
Exterior Features Cul-De-Sac

Roof Asphalt Shingles

Construction Wood, Vinyl

Foundation Concrete Perimeter