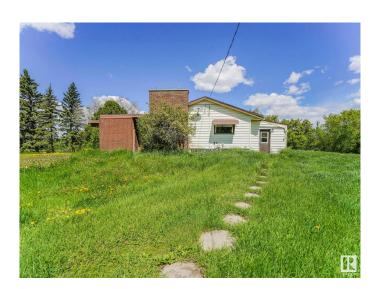

## \$850,000

4 Bedroom, 2.00 Bathroom, 1,848 sqft Rural on 10.92 Acres

None, Rural Strathcona County, AB

Rare Find! Coveted Acreage Living WITHOUT Subdivision Restrictions, Minutes East of Sherwood Park! Discover privacy and convenience on this exceptional 11+ acre property bordering the desirable Habitat Acres. This bright spacious 1,800+ sq ft, 4-level split offers a unique lifestyle, enhanced with new shingles(2025), new vinyl flooring throughout (2025), two furnaces & A/C, plus abundant storage throughout. The home impresses with a breathtaking open-beam living room flowing into a large dining area and open kitchen. Features include a massive, detached oversized 34'x24' garage with wood stove heat and a double overhead door. The huge yard had lots of potential for your creativity.

Built in 1961