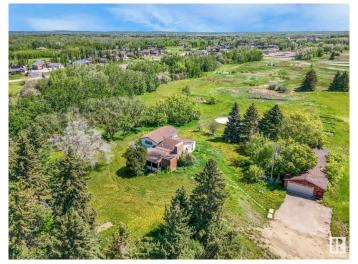

## \$850,000

4 Bedroom, 2.00 Bathroom, 1,848 sqft Rural on 10.92 Acres

None, Rural Strathcona County, AB

Rare Find! Coveted Acreage Living WITHOUT Subdivision Restrictions, Minutes East of Sherwood Park! Discover privacy and convenience on this exceptional 11+ acre property bordering the desirable Habitat Acres. This bright spacious 1,800+ sq ft, 4-level split offers a unique lifestyle, enhanced with new shingles(2025), new vinyl flooring throughout (2025), two furnaces & A/C, plus abundant storage throughout. The home impresses with a breathtaking open-beam living room flowing into a large dining area and open kitchen. Features include a massive, detached oversized 34'x24' garage with wood stove heat and a double overhead door. The huge yard had lots of potential for your creativity.

# **Community Information**

Address 53003 Rge Road 223

Area Rural Strathcona County

Subdivision None

City Rural Strathcona County

County ALBERTA

Province AB

Postal Code T8E 2M3