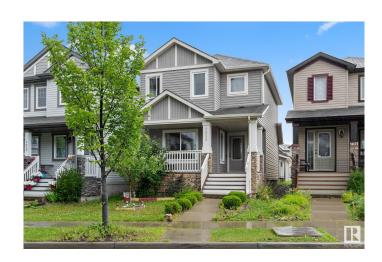

# \$449,900 - 1623 33a Street, Edmonton

MLS® #E4434178

### \$449,900

4 Bedroom, 3.50 Bathroom, 1,380 sqft Single Family on 0.00 Acres

Laurel, Edmonton, AB

WELCOME to Beautiful home built by PACESETTER in LAUREL. It features 1380 sqft. of living space above grade. This Open-concept home includes 4 Bedrooms and 3.5 bathrooms. BASEMENT is FULLY FINISHED and includes a Bedroom, Living room, FULL BATHROOM and SECOND KITCHEN. This property presents a great opportunity for families or investors seeking a comfortable, modern home in a well-connected neighborhood with ample amenities and growth potential. It is close to essential amenities such as schools, lake, trail, rec center, easy access to HWY & LRT. The house is being sold by the original owner.