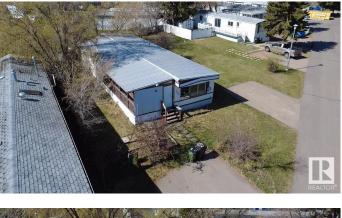

#### \$49,900

3 Bedroom, 2.00 Bathroom, 1,478 sqft Land Lease Community on 0.00 Acres

Evergreen (Edmonton), Edmonton, AB

Get Inspired in Evergreen Park! Investor Alert! Discover a fantastic opportunity in the thriving community of Evergreen Mobile Home Park in NE Edmonton. This 3 bedroom, 2-bath mobile home offers strong potential as a rental property or a renovation project. With spacious living areas and a great layout, it's perfect for those looking to add value and build equity. Being sold as-is, where-is at the time of possession—no warranties or representations. Don't miss your chance to invest in a growing area with high rental demand and excellent long-term potential!

Built in 1976

#### Exterior

| Exterior     | Modular |
|--------------|---------|
| Construction | Modular |
| Foundation   | Block   |