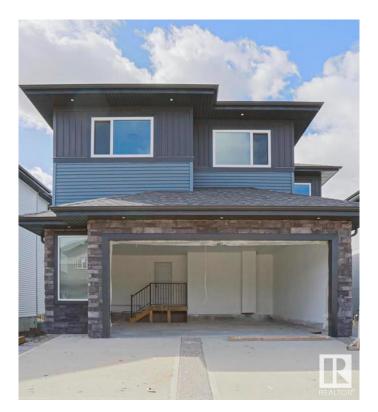

# \$799,900 - 63 Ave, Rural Leduc County

MLS® #E4433958

### \$799,900

4 Bedroom, 4.00 Bathroom, 2,597 sqft Rural on 0.12 Acres

Churchill Meadow, Rural Leduc County, AB

This fully upgraded two story with a walk out to a pond is a must see! Spacious main floor includes a chef's dream kitchen and an added spice kitchen. The living room is open to above and has an electric fireplace. Main floor also boasts a den and full bath. Upper level has a nice size primary bedroom with an ensuite. Second bedroom includes a full bath ensuite. This home features an additional two spacious bedrooms and another full bath. Bonus area and a laundry are also present on the upper level. The unfinished basement walks out to a beautiful green space and pond. With an oversized double attached garage, this home is a perfect buy!