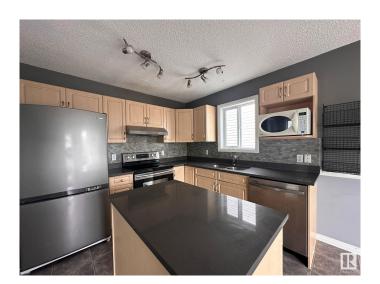

## \$2,500

3 Bedroom, 2.50 Bathroom, 1,207 sqft Rental on 0.00 Acres

Wild Rose, Edmonton, AB

Beautiful 2 storey home in Wildrose with **DOUBLE DEATACHED GARAGE &** FINISHED BASEMENT. The main floor features spacious living room, kitchen, dining area and a half bath. Upper floor has master bedroom, two other bedrooms and a full bath with direct access from the master bedroom & the hallway. The basement is fully finished with recreational area and a full bathroom. This home has a well-maintained huge backyard with large deck and double detached garage. Recent upgrades include High Efficiency Furnace and stainless steel appliances, quartz kitchen counter tops and laminate flooring on the living room. Excellent location very close to public transportation, shopping, rec center and quick access to Henday and Whitemud.

## Interior

Appliances Dishwasher-Built-In, Dryer, Oven-Microwave, Refrigerator,

Stove-Electric, Washer