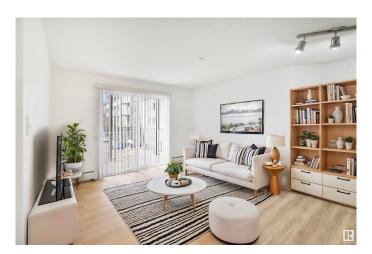

#### \$184,900

2 Bedroom, 2.00 Bathroom, 830 sqft Condo / Townhouse on 0.00 Acres

Ellerslie, Edmonton, AB

Bright, spacious, with fresh paint, new vinyl plank flooring, new carpet in bedrooms, and new vinyl in bathrooms. This 2 bedroom, 2 bathroom is sure to impress. The open concept kitchen provides plenty of work space with the moveable island, and is great for entertaining as it's open to the large living rooms that leads to the cozy balcony. The primary bedroom includes a double-sided walk-through closet and 4pc ensuite. The second bedroom which is a perfect second bedroom or a home office, is conveniently located by the second bathroom and in suite laundry. Did I mention the TITLED, TANDEM, HEATED, UNDERGROUND PARKING STALL? This condo is conveniently located in Ellerslie and close to the Henday and to public transit.

#### **Amenities**

Amenities Exercise Room, Intercom, Security Door, See Remarks

Parking Underground