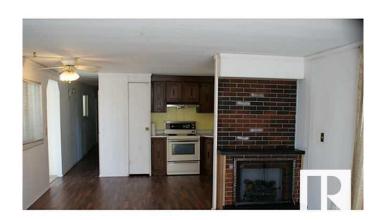

#### \$81,900

3 Bedroom, 1.00 Bathroom, 1,152 sqft Land Lease Community on 0.00 Acres

Westview Village, Edmonton, AB

Good size Mobile Home, close to playground and in a secure community with store, restaurant, daycare ,community hall and fitness Center. Key Box on storage Shed. Estimated Property Tax for 2025 is 348.10. Seller add additional 10 feet x 20 feet.

## **Amenities**

Parking Parking Pad Cement/Paved

Interior

Appliances Dishwasher-Built-In, Dryer, Refrigerator, Storage Shed, Stove-Gas,

Washer

Heating Forced Air-1, Natural Gas