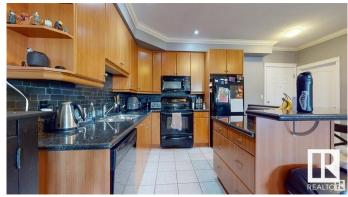

# \$229,900

2 Bedroom, 2.00 Bathroom, 1,020 sqft Condo / Townhouse on 0.00 Acres

Ritchie, Edmonton, AB

Executive 2 bed / 2 bath condo steps to Whyte Avenue! Less than 10 minute drive to both UofA and downtown. Bright and spacious unit. Fully painted less than a year ago. Gorgeous granite counters. Plenty of cabinets. Black appliances. Functional floorplan with separated bedrooms. Titled underground parking with storage. In-suite laundry with large storage room. Oversized balcony perfect for BBQs. Pet friendly building with board approval. Excellent location close to many restaurants, shopping and public transportation.

#### **Essential Information**

MLS® # E4433473

Price \$229,900 Bedrooms 2

Bedrooms 2
Bathrooms 2.00

Full Baths 2

Square Footage 1,020 Acres 0.00

Year Built 2002

Type Condo / Townhouse