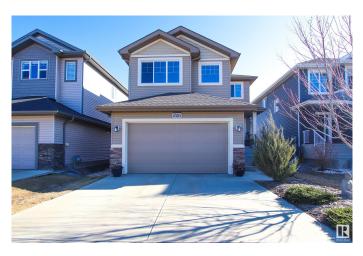

# \$550,000 - 453 Reynalds Wynd, Leduc

MLS® #E4433388

#### \$550,000

3 Bedroom, 2.50 Bathroom, 1,924 sqft Single Family on 0.00 Acres

Robinson, Leduc, AB

This stunning home located in Robinson is filled with upgrades from finishes to security system, permanent lighting, air conditioning & OVERSIZED garage with 8ft door. Walking into this home you will immediately notice the beautiful details through out this open concept main floor. The living room is cozy with the stone fireplace. While the kitchen keeps it bright with ample storage space, white cabinets, pantry, spacious island & S.S. appliances. The dining room is very spacious & leads out to your covered patio & good size yard currently not backing anything. A 2pc bath, mudroom & laundry finish this floor. Head upstairs to find a large bonus area with 3 bedrooms, master featuring ensuite with soaker tub, shower and his and her sinks & walk-in closet. Basement awaits your final touches, perfect community for any family, close proximity to all major amenities, schools and shopping. This home is sure to impress, come and check it out!