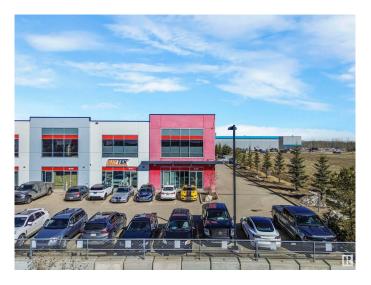

# **\$0 - 16135 142 Street, Edmonton**

MLS® #E4432914

#### \$0

0 Bedroom, 0.00 Bathroom, Industrial on 0.00 Acres

Rampart Industrial, Edmonton, AB

This stunning office space redefines understated elegance. Designed with both functionality and style in mind, it boasts a beautifully finished interior complete with a spacious staff kitchen, modern bathrooms, and a thoughtful layout that enhances workflow and comfort. The option to include a back warehouse adds valuable flexibility for businesses with storage or operational needs. A rare combination of sophistication and utility, this space is ready to elevate your work environment.

## **Community Information**

Address 16135 142 Street

Area Edmonton

Subdivision Rampart Industrial

City Edmonton
County ALBERTA

Province AB

Postal Code T6V 0M7

### **Exterior**

Exterior Concrete, Metal, Other Construction Concrete, Metal, Other