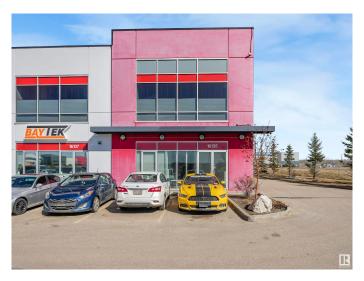

# **\$0 - 16135 142 Street, Edmonton**

MLS® #E4432914

#### \$0

0 Bedroom, 0.00 Bathroom, Industrial on 0.00 Acres

Rampart Industrial, Edmonton, AB

This stunning office space redefines understated elegance. Designed with both functionality and style in mind, it boasts a beautifully finished interior complete with a spacious staff kitchen, modern bathrooms, and a thoughtful layout that enhances workflow and comfort. The option to include a back warehouse adds valuable flexibility for businesses with storage or operational needs. A rare combination of sophistication and utility, this space is ready to elevate your work environment.

## **Community Information**

Address 16135 142 Street

Area Edmonton

Subdivision Rampart Industrial

City Edmonton
County ALBERTA

Province AB

Postal Code T6V 0M7

### **Exterior**

Exterior Concrete, Metal, Other Construction Concrete, Metal, Other