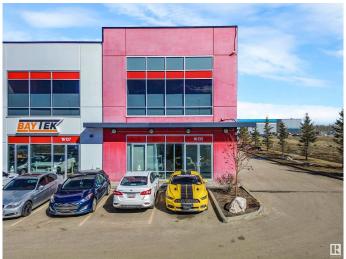

# **\$0 - 16135 142 Street, Edmonton**

MLS® #E4432914

#### \$0

0 Bedroom, 0.00 Bathroom, Industrial on 0.00 Acres

Rampart Industrial, Edmonton, AB

This stunning office space redefines understated elegance. Designed with both functionality and style in mind, it boasts a beautifully finished interior complete with a spacious staff kitchen, modern bathrooms, and a thoughtful layout that enhances workflow and comfort. The option to include a back warehouse adds valuable flexibility for businesses with storage or operational needs. A rare combination of sophistication and utility, this space is ready to elevate your work environment.

## **Community Information**

Address 16135 142 Street

Area Edmonton

Subdivision Rampart Industrial

City Edmonton
County ALBERTA

Province AB

Postal Code T6V 0M7

### **Exterior**

Exterior Concrete, Metal, Other Construction Concrete, Metal, Other