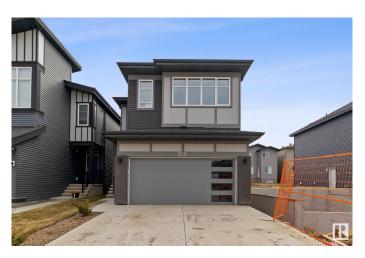

## \$629,000

3 Bedroom, 2.50 Bathroom, 2,356 sqft Single Family on 0.00 Acres

The Uplands, Edmonton, AB

Brand new home for sale in the ravishing community of The Uplands, Edmonton. Beautifully designed 2356 Sq Ft custom built accommodates 3 bedrooms, 2.5 bathrooms, kitchen, living room, dining, spice kitchen, upstairs laundry, and side entrance to the basement. Upgraded kitchen comes with beautiful quartz counter tops, upgraded cabinets, and pantry. Main floor features 9'Ft ceiling, living room with large window & a fireplace. Exterior comes with stone, premium vinyl siding, and front concrete steps. Steps away from a pond, walking trail, creek and natural green space!

### Interior

Interior Features ensuite bathroom

Appliances Dishwasher-Built-In, Dryer, Hood Fan, Microwave Hood Fan,

Refrigerator, Stove-Electric, Stove-Gas, Washer, Window Coverings

Heating Forced Air-1, Natural Gas