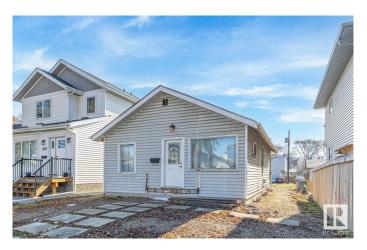

### \$225,000

2 Bedroom, 1.00 Bathroom, 779 sqft Single Family on 0.00 Acres

Calder, Edmonton, AB

Seller financing available! Looking for a project? This home has the bare bones to start your renovation project for a flip, rent out or live in. Seller has stripped down most of the interior to leave a blank slate for your finishing. Home also has a full basement to develop with separate entrance for future suite potential. Thousands of dollars have been put in to the property including a complete regrade of the lot for proper slope around the home. Weeping tile along 3 sides of the home and membrane around the some of the exterior foundation has also been installed. Window wells, wiring, new subloor etc. The lot is extra deep (32x142) perfect for an infill and investment opportunity. New home? Want a detached rear garage with garage suite? Lots of future potential. There are numerous infills on the street, close to schools, off leash dog park, transportation and all amenities.

#### **Essential Information**

MLS® # E4432305

Price \$225,000

Bedrooms 2

Bathrooms 1.00

Full Baths 1

Square Footage 779

Acres 0.00 Year Built 1923

Type Single Family

Sub-Type Detached Single Family

Style Bungalow
Status Active

## **Exterior**

Exterior Wood, Vinyl

Exterior Features Back Lane, Flat Site, Playground Nearby, Public Transportation, Schools

Roof Asphalt Shingles

Construction Wood, Vinyl

Foundation Concrete Perimeter