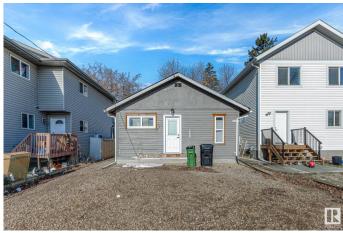

### \$225,000

2 Bedroom, 1.00 Bathroom, 779 sqft Single Family on 0.00 Acres

Calder, Edmonton, AB

Seller financing available! Looking for a project? This home has the bare bones to start your renovation project for a flip, rent out or live in. Seller has stripped down most of the interior to leave a blank slate for your finishing. Home also has a full basement to develop with separate entrance for future suite potential. Thousands of dollars have been put in to the property including a complete regrade of the lot for proper slope around the home. Weeping tile along 3 sides of the home and membrane around the some of the exterior foundation has also been installed. Window wells, wiring, new subloor etc. The lot is extra deep (32x142) perfect for an infill and investment opportunity. New home? Want a detached rear garage with garage suite? Lots of future potential. There are numerous infills on the street, close to schools, off leash dog park, transportation and all amenities.

## **Exterior**

Exterior Wood, Vinyl

Exterior Features Back Lane, Flat Site, Playground Nearby, Public Transportation, Schools

Roof Asphalt Shingles

Construction Wood, Vinyl

Foundation Concrete Perimeter