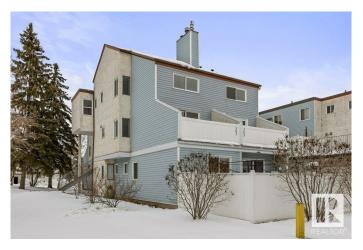

on 0.00 Acres

Dunluce, Edmonton, AB

Welcome to this rare TWO FULL BATHROOM unit that has been completely renovated! High end VINYL PLANK (10mm) extends throughout the main living area. The brand new kitchen features an abundance of storage, new appliances and QUARTZ countertops. The living room is spacious and bright and features an electric FIREPLACE. Upstairs there are THREE bedrooms, a renovated main 4pce bathroom and a brand new 3pce ENSUITE! Vaulted ceilings, new flooring, trim, paint, fixtures, HWT and FURNACE- fantastic location close to amenities and transportation.



## **Essential Information**

MLS® # E4431969 Price \$245,000

Bedrooms 3

Bathrooms 2.00

Full Baths 2

Square Footage 1,196
Acres 0.00
Year Built 1977

Type Condo / Townhouse

Sub-Type Townhouse

Style 2 Storey







Status Active

# **Community Information**

Address 301 Lancaster Terrace

Area Edmonton
Subdivision Dunluce
City Edmonton
County ALBERTA

Province AB

Postal Code T5X 5T7

#### **Amenities**

Amenities Deck, Parking-Extra, See Remarks

Parking Stall

#### Interior

Interior Features ensuite bathroom

Appliances Dishwasher-Built-In, Euro Washer/Dryer Combo, Hood Fan,

Refrigerator, Stove-Electric

Heating Forced Air-1, Natural Gas

Stories 2
Has Basement Yes

Basement None, No Basement

#### **Exterior**

Exterior Wood, Stucco, Vinyl

Exterior Features Landscaped, Schools, Shopping Nearby, See Remarks

Roof Asphalt Shingles

Construction Wood, Stucco, Vinyl Foundation Concrete Perimeter

#### **Additional Information**

Date Listed April 21st, 2025

Days on Market 10

Zoning Zone 27