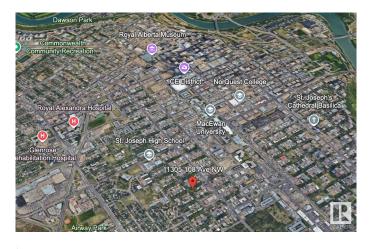

# \$449,000 - 11305 108 Avenue, Edmonton

MLS® #E4431867

#### \$449,000

0 Bedroom, 0.00 Bathroom, Single Family on 0.00 Acres

Queen Mary Park, Edmonton, AB

Great opportunity to transform the existing site into a new multi-family dwelling of your choice. With the new zoning by-law passed by the City of Edmonton, the possibilities here are endless. Located very close to trendy 124 street. With the new zoning bylaw, this location becomes RM - Medium Scale Residential. In this particular instance the zoning modifier of H16 means that any development is 16 meters hight maximum and that translates into a 4 story building. This zone also allows commercial uses at the ground floor of residential buildings to encourage mixed use development and to provide local services to the neighbourhood.

#### **Community Information**

| Address | 11305 108 Avenue |
|---------|------------------|
| Area    | Edmonton         |

| Subdivision | Queen Mary Park |
|-------------|-----------------|
| City        | Edmonton        |
| County      | ALBERTA         |
| Province    | AB              |
| Postal Code | T5H 1B5         |

## Exterior

Exterior Features Flat Site, Level Land, Public Transportation, Schools, View City, View Downtown