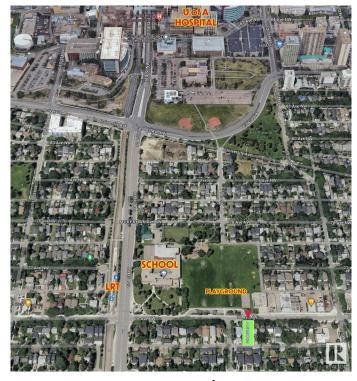

## \$599,900

7 Bedroom, 2.00 Bathroom, 1,227 sqft Single Family on 0.00 Acres

McKernan, Edmonton, AB

LOCATION! Attn: INVESTORS, BUILDERS & DEVELOPERS! Prime 46' X 118' Lot in one of the most sought-after McKernan neighborhood! Build a duplex or 3 Townhouses (6 UNITS TOTAL!) \*See pictures\*. Situated in a prime location; steps away from a school with a huge playground and basketball court across the street, it ensures convenience and accessibility being only 3 minutes to LRT station and 15 minutes walking distance to University of Alberta and University hospital. Featuring a house on a spacious lot, it's an ideal canvas for those looking to capitalize on the area's high demand. The neighborhood's charm and desirability enhance its appeal, making it a rare find for investors or developers aiming for significant returns. Don't miss the chance to transform this space into a profitable investment or your dream project. Property sold as is where is.

# **Community Information**

Address 11251 76 Avenue

Area Edmonton
Subdivision McKernan
City Edmonton
County ALBERTA

Province AB

Postal Code T6G 0K2