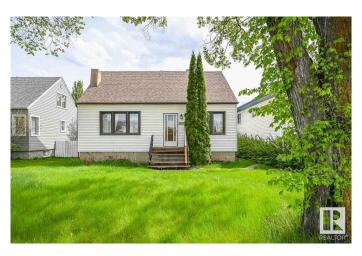

## \$599,900

7 Bedroom, 2.00 Bathroom, 1,227 sqft Single Family on 0.00 Acres

McKernan, Edmonton, AB

LOCATION! Attn: INVESTORS, BUILDERS & DEVELOPERS! Prime 46' X 118' Lot in one of the most sought-after McKernan neighborhood! Build a duplex or 3 Townhouses (6 UNITS TOTAL!) \*See pictures\*. Situated in a prime location; steps away from a school with a huge playground and basketball court across the street, it ensures convenience and accessibility being only 3 minutes to LRT station and 15 minutes walking distance to University of Alberta and University hospital. Featuring a house on a spacious lot, it's an ideal canvas for those looking to capitalize on the area's high demand. The neighborhood's charm and desirability enhance its appeal, making it a rare find for investors or developers aiming for significant returns. Don't miss the chance to transform this space into a profitable investment or your dream project. Property sold as is where is.

Built in 1949

#### **Essential Information**

MLS® # E4431540 Price \$599,900

Bedrooms 7

Bathrooms 2.00

Full Baths 2

Square Footage 1,227 Acres 0.00 Year Built 1949

Type Single Family

Sub-Type Detached Single Family

Style 1 and Half Storey

Status Active