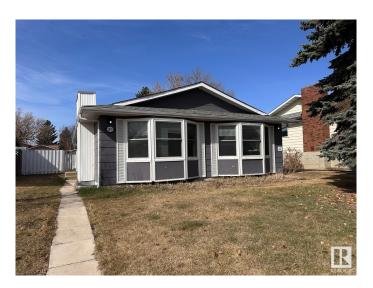

# \$2,000 - 2014 46 Street, Edmonton

MLS® #E4431375

### \$2,000

3 Bedroom, 1.50 Bathroom, 1,511 sqft Rental on 0.00 Acres

Pollard Meadows, Edmonton, AB

Spacious 3-Bedroom Main Floor Suite in Pollard Meadows â€" Located in the quiet, family-friendly neighborhood of Pollard Meadows, this bright and spacious 3-bedroom, 1.5-bath main floor suite offers over 1,500 sq/ft of well-designed living space. Perfect for families or professionals, it features an open-concept living and dining area, a large kitchen with plenty of storage, a primary bedroom with his and hers closets plus a private half-bath, and a full main bathroom. The suite includes a private entrance and a well-placed laundry area for added convenience. Enjoy a massive backyard with a deck, an oversized heated and insulated double garage, and extra parking. Recent upgrades include a newer roof, furnace, and hot water tank. Small, well-trained pets are welcome. With three separate entrances, this home offers great privacy and flexibility. Close to shopping, transit, parks, and schools. Available nowâ€"don't miss this rare opportunity!