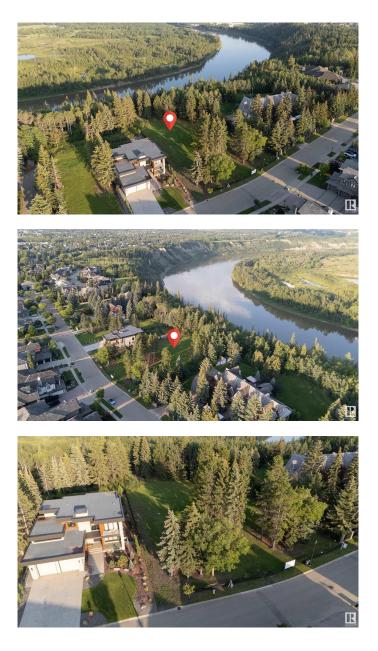

# \$1,500,000 - 4813 Donsdale Drive, Edmonton

MLS® #E4431025

#### \$1,500,000

0 Bedroom, 0.00 Bathroom, Single Family on 0.00 Acres

Donsdale, Edmonton, AB

DREAM STREET! Build your legacy. Imagine the possibilities for a unique estate home on 73 foot frontage on Donsdale Drive. 12,825 SQ FT one four premier lots on the river's edge on Donsdale Drive. No time limit to build, choose your own builder. Some architectural controls apply. The lot will be fully serviced and ready to build. Visualize manicured grounds evocative gardens a sprawling estate that boasts privacy and serenity with spectacular views within the city limits. Mature trees tower over the property offering a park-like setting. Make it your ultimate achievement award...a family legacy. Endless possibilities for a great family estate Prestigious Donsdale Drive on the river is home to some of Edmonton's finest estate homes. Easy access to all amenities. SPECTACULAR!

### **Community Information**

| Address     | 4813 Donsdale Drive |
|-------------|---------------------|
| Area        | Edmonton            |
| Subdivision | Donsdale            |
| City        | Edmonton            |
| County      | ALBERTA             |
| Province    | AB                  |
| Postal Code | T6M 2N2             |