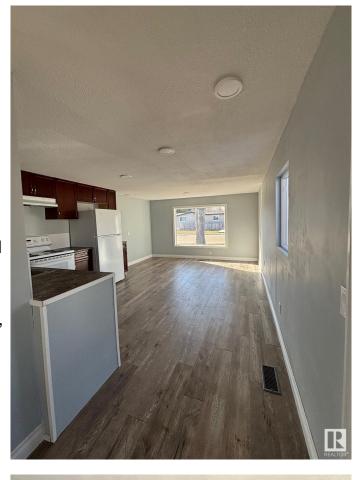

#### \$112,900

2 Bedroom, 1.00 Bathroom, 1,020 sqft Land Lease Community on 0.00 Acres

Maple Ridge (Edmonton), Edmonton, AB

This spacious 2 bed, 1 bath mobile home has many upgrades including new roof (2024), fully drywalled, new laminate flooring throughout, new toilet and tub. Upgraded vinyl windows and newer doors, newer furnace (approx.2021), and hot water tank (approx.2021). You will find lots of natural light throughout. Outside are two storage sheds and a spacious covered private porch to enjoy your morning coffee. Across the street is a bus stop and park, also nearby you'll find a store and gas station.