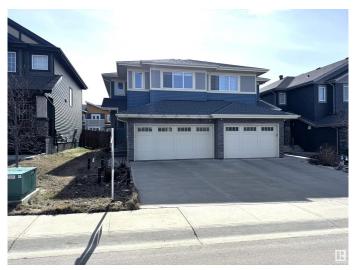

## \$505,000

3 Bedroom, 3.50 Bathroom, 1,628 sqft Single Family on 0.00 Acres

Walker, Edmonton, AB

Beautifully maintained 2016-built home boasting a modern open-concept kitchen with ceiling-height cabinetry, quartz countertops, and premium stainless steel appliances. This spacious residence features 3 large bedrooms, 3.5 bathrooms, and a sunlit bonus room with expansive windows. The fully finished basement includes a second kitchenâ€"perfect for extended family or hosting guests. Enjoy outdoor living with a charming backyard complete with a gazebo.

### **Exterior**

Exterior Wood, Vinyl
Exterior Features See Remarks

Roof Asphalt Shingles

Construction Wood, Vinyl

Foundation Concrete Perimeter