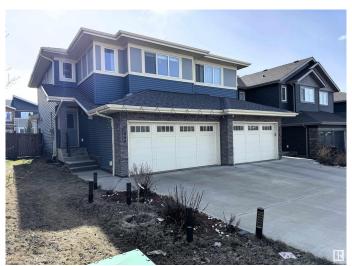

## \$505,000

3 Bedroom, 3.50 Bathroom, 1,628 sqft Single Family on 0.00 Acres

Walker, Edmonton, AB

Beautifully maintained 2016-built home boasting a modern open-concept kitchen with ceiling-height cabinetry, quartz countertops, and premium stainless steel appliances. This spacious residence features 3 large bedrooms, 3.5 bathrooms, and a sunlit bonus room with expansive windows. The fully finished basement includes a second kitchenâ€"perfect for extended family or hosting guests. Enjoy outdoor living with a charming backyard complete with a gazebo.

### **Exterior**

Exterior Wood, Vinyl
Exterior Features See Remarks

Roof Asphalt Shingles

Construction Wood, Vinyl

Foundation Concrete Perimeter