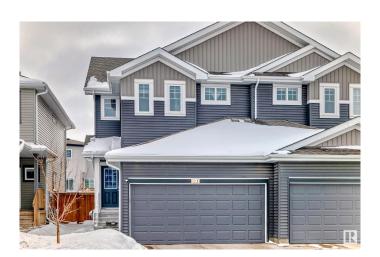

# \$525,000 - 307 40a Avenue, Edmonton

MLS® #E4430281

# \$525,000

4 Bedroom, 3.50 Bathroom, 1,588 sqft Single Family on 0.00 Acres

Maple Crest, Edmonton, AB

High quality Duplex which is built by Landmark builders in the Maple Crest community, Which includes central Air conditioner, Central water purifier, fully finished basement with seperate entrance, Granite counter tops, etc. Codeless switches for above grade which is a trademark of landmark homes, Plumbing finished for future second kitchen in the basement, Built in 2020. Close to all amenities.

Year Built 2020

Type Single Family

Sub-Type Half Duplex

Style 2 Storey

Status Active

# **Community Information**

Address 307 40a Avenue

Area Edmonton
Subdivision Maple Crest
City Edmonton
County ALBERTA

Province AB

Postal Code T6T 2E9

#### **Amenities**

Amenities Air Conditioner, Deck, Detectors Smoke, No Animal Home

Parking Spaces 4

Parking Double Garage Attached

#### **Exterior**

Exterior Concrete, Vinyl

Exterior Features Fenced, Schools, Shopping Nearby

Roof Asphalt Shingles
Construction Concrete, Vinyl

Foundation Concrete Perimeter