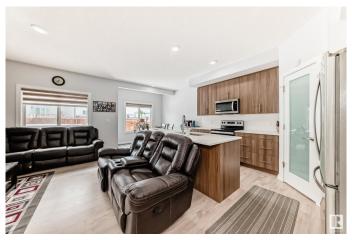

# \$525,000

4 Bedroom, 3.50 Bathroom, 1,588 sqft Single Family on 0.00 Acres

Maple Crest, Edmonton, AB

High quality Duplex which is built by Landmark builders in the Maple Crest community, Which includes central Air conditioner, Central water purifier, fully finished basement with seperate entrance, Granite counter tops, etc. Codeless switches for above grade which is a trademark of landmark homes, Plumbing finished for future second kitchen in the basement, Built in 2020. Close to all amenities.

## Interior

Interior Features ensuite bathroom

Appliances Air Conditioning-Central, Dishwasher-Built-In, Dryer, Garage Control,

Garage Opener, Microwave Hood Fan, Refrigerator, Stove-Electric,

Washer, Curtains and Blinds

Heating Forced Air-1, Natural Gas

Fireplace Yes
Fireplaces Insert

Stories 3

Has Basement Yes

Basement Full, Finished