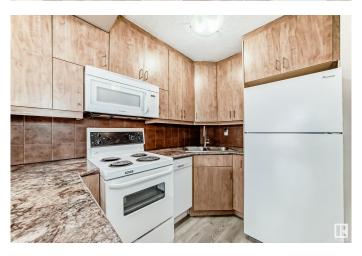

#### Interior

Appliances Dishwasher-Built-In, Refrigerator, Stove-Electric

Heating Hot Water, Natural Gas