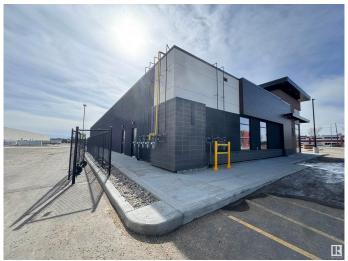

# \$0

0 Bedroom, 0.00 Bathroom, Retail on 0.00 Acres

Pylypow Industrial, Edmonton, AB

Welcome to the Elite Centre on 50th, a premium retail opportunity located at the high-traffic intersection of 50 Street and Roper Road. This corner retail condo bay offers ±1,469 sq. ft. of efficient space ideal for restaurant or retail use, with flexible build-out options to suit your needs. Secure exclusive use as the only pizza restaurant in the complex, providing a rare opportunity to capture a strong customer base.



#### **Essential Information**

MLS® # E4429825

Bathrooms 0.00
Acres 0.00
Year Built 2023
Type Retail
Status Active

# **Community Information**

Address 5745 50 Street

Area Edmonton

Subdivision Pylypow Industrial

City Edmonton
County ALBERTA

Province AB

Postal Code T6B 3R1







## **Exterior**

Exterior Block
Construction Block

## **Additional Information**

Date Listed April 9th, 2025

Days on Market 153

Zoning Zone 42

DATA IS DEEMED RELIABLE BUT IS NOT GUARANTEED ACCURATE BY THE REALTORS® ASSOCIATION OF EDMONTON. COPYRIGHT 2025 BY THE REALTORS® ASSOCIATION OF EDMONTON. ALL RIGHTS RESERVED. Trademarks are owned or controlled by the Canadian Real Estate Association (CREA) and identify real estate professionals who are members of CREA (REALTOR®, REALTORS®) and/or the quality of services they provide (MLS®, Multiple Listing Service®)

Listing information last updated on September 8th, 2025 at 10:17pm MDT