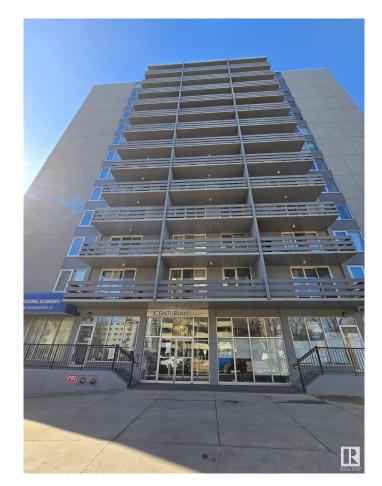

# \$144,500 - 907 10160 116 Street, Edmonton

MLS® #E4429799

#### \$144,500

2 Bedroom, 1.00 Bathroom, 1,075 sqft Condo / Townhouse on 0.00 Acres

Wîhkwêntôwin, Edmonton, AB

Hello investment property! This 1075sq.ft. 2 bedroom condo is beyond spacious. The tenants are paying \$1400/month rent and want to stay. The unit has a functional galley style kitchen and dining area, an absolutely massive living room and primary bedroom, a second great sized bedroom, and a full bathroom. The east facing balcony is large and gives plenty of light into the unit. There is also a storage unit for the property and laundry on each floor of the building. Plus the location is walking distance to Unity Square, and steps to transit.

Built in 1967

## **Essential Information**

| MLS® #         | E4429799               |
|----------------|------------------------|
| Price          | \$144,500              |
| Bedrooms       | 2                      |
| Bathrooms      | 1.00                   |
| Full Baths     | 1                      |
| Square Footage | 1,075                  |
| Acres          | 0.00                   |
| Year Built     | 1967                   |
| Туре           | Condo / Townhouse      |
| Sub-Type       | Apartment High Rise    |
| Style          | Single Level Apartment |
| Status         | Active                 |
|                |                        |

## **Community Information**

| Address<br>Area<br>Subdivision<br>City<br>County<br>Province<br>Postal Code | 907 10160 116 Street<br>Edmonton<br>Wîhkwêntôwin<br>Edmonton<br>ALBERTA<br>AB<br>T5K 1V9                 |
|-----------------------------------------------------------------------------|----------------------------------------------------------------------------------------------------------|
|                                                                             |                                                                                                          |
| Amenities                                                                   |                                                                                                          |
| Amenities                                                                   | Detectors Smoke, No Animal Home, No Smoking Home, Parking-Visitor, Patio, Storage-Locker Room            |
| Parking                                                                     | Parkade                                                                                                  |
| Interior                                                                    |                                                                                                          |
| Appliances                                                                  | Hood Fan, Refrigerator, Stove-Electric                                                                   |
| Heating                                                                     | Baseboard, Water                                                                                         |
| # of Stories                                                                | 15                                                                                                       |
| Stories                                                                     | 1                                                                                                        |
| Has Basement                                                                | Yes                                                                                                      |
| Basement                                                                    | None, No Basement                                                                                        |
| Exterior                                                                    |                                                                                                          |
| Exterior                                                                    | Concrete                                                                                                 |
| Exterior Features                                                           | Flat Site, Golf Nearby, Low Maintenance Landscape, Public Transportation, Shopping Nearby, View Downtown |
| Roof                                                                        | Tar & Gravel                                                                                             |
| Construction                                                                | Concrete                                                                                                 |
| Foundation                                                                  | Concrete Perimeter                                                                                       |
| Additional Inform                                                           | ation                                                                                                    |