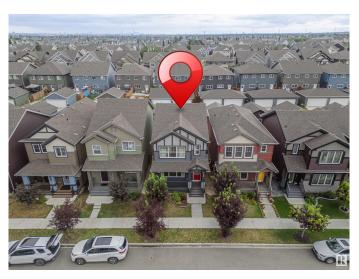

#### \$499,000

3 Bedroom, 2.50 Bathroom, 1,702 sqft Single Family on 0.00 Acres

The Orchards At Ellerslie, Edmonton, AB

This immaculate home is in the Orchards At Ellerslie featuring 9 ft ceilings on the main floor with an open space concept ,includes a Huge great room, large centre island, Stainless steel appliances, and pantry in Kitchen, Two Pc powder room completes the main floor .The second floor has a large Primary bedroom with walk in closet and ensuite bathroom. Two additional decent sized bedrooms, upstairs laundry and linen closet Plus additional full bathroom . The home has great curb appeal with its large front porch and spacious backyard and Oversized Double Garage Walking Distance to School ,Potential SEPARATE ENTRANCE to the basement