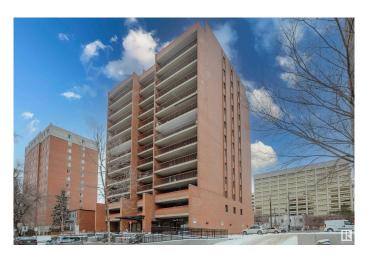

### \$161,600

2 Bedroom, 1.00 Bathroom, 775 sqft Condo / Townhouse on 0.00 Acres

WîhkwÃantôwin, Edmonton, AB

THIS IS THE CONDO YOU HAVE BEEN WAITING FOR! This top floor condo with a view to to Legislature Building features newer kitchen-cabinets, granite countertops, laminate flooring, an upgraded bathroom, in-suite washer/dryer and a HUGE south east facing balcony with a view! Building amenities include an exercise room, sauna, social room, assigned underground parking, and the condo fee INCLUDES ALL UTILITIES. The unit is perfect for Students, first time buyers, Investors, or anyone wanting a GREAT CENTRAL LOCATION that is across from the Grandin LRT Station with easy walking distance to Downtown, the U of A, our SPECTACULAR River Valley and all the amenities available on Jasper Avenue. THIS IS THE ONE!

## **Exterior**

Exterior Concrete, Brick

Exterior Features Golf Nearby, Public Transportation, Schools, Shopping Nearby, View

City, View Downtown

Roof Tar & T

Foundation Concrete Perimeter