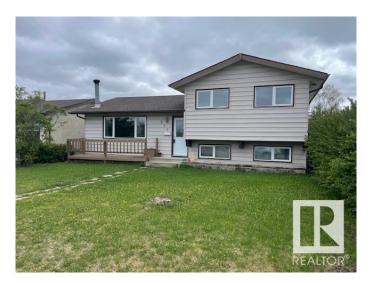

### \$400.000

3 Bedroom, 1.50 Bathroom, 1,103 sqft Single Family on 0.00 Acres

Menisa, Edmonton, AB

Gorgeous 2 level split. Honey Cherry Laminate on main floor. Enjoy the winters in the inviting living room with park view and wood-burning fireplace. Sunny dining area is expandable for special occasions. Eat-in style kitchen overlooks backyard featuring a 24'x24' double insulated garage. Fenced yard has an RV gate, firepit. Huge family room in basement has office/computer area. Finished laundry room has 2 piece bath and cabinets. Lots of storage in the crawl space under the main level and could double as play area for the little ones. Energy savings are substantial with Durabuilt triple glaze windows throughout the home. Sit on your front deck or back patio around the firepit and enjoy the good life!

## **Amenities**

Amenities Deck, Detectors Smoke, R.V. Storage

Parking Spaces 4

Parking Double Garage Detached

## **Exterior**

Exterior Wood, Stucco, Vinyl

Exterior Features Back Lane, Fenced, Landscaped, Playground Nearby, Public

Transportation, Schools, Shopping Nearby

Roof Asphalt Shingles

Construction Wood, Stucco, Vinyl Foundation Concrete Perimeter