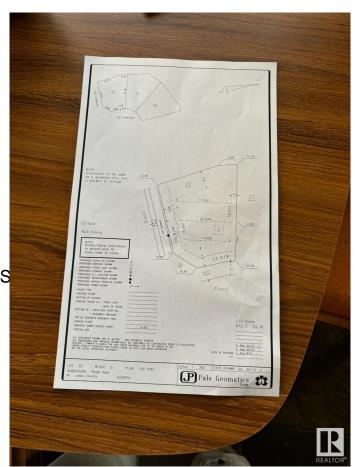

### \$350,000

0 Bedroom, 0.00 Bathroom, Rural on 0.16 Acres

Royal Oaks\_LEDU, Rural Leduc County, AB

Welcome to Royal Oaks Corner Lot â€" an exceptional opportunity to build your Custom-built dream Home. Enjoy the added benefits of green space and walking trails at the rear of the property. The lot is serviced with municipal water and sewer, ensuring convenience and reliability. With its prime location, you're only approximately 10 minutes from Edmonton International Airport, Costco, and other major amenities. Public transportation options are close by, and you'll be just 5-6 minutes from Edmonton South Common, which offers free Wi-Fi parks, a 2.5-acre playground, restaurants, and more. Royal Oaks is a prestigious neighborhood with multimillion-dollar homes, making it the perfect place to build the home you've always dreamed of. Don't miss out on this incredible opportunity!.

## **Essential Information**

MLS® # E4427897 Price \$350,000

Bathrooms 0.00
Acres 0.16
Type Rural

Sub-Type Vacant Lot/Land

Status Active

# **Community Information**

Address 3004 59 Ave

Area Rural Leduc County

Subdivision Royal Oaks\_LEDU

City Rural Leduc County

County ALBERTA

Province AB

Postal Code T4X 0X9