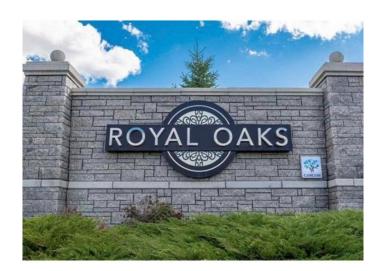

### \$349,000

0 Bedroom, 0.00 Bathroom, Rural on 0.16 Acres

Royal Oaks\_LEDU, Rural Leduc County, AB

Welcome to Royal Oaks Corner Lot â€" an exceptional opportunity to build your Custom-built dream Home. Enjoy the added benefits of green space and walking trails at the rear of the property. The lot is serviced with municipal water and sewer, ensuring convenience and reliability. With its prime location, you're only approximately 10 minutes from Edmonton International Airport, Costco, and other major amenities. Public transportation options are close by, and you'll be just 5-6 minutes from Edmonton South Common, which offers free Wi-Fi parks, a 2.5-acre playground, restaurants, and more. Royal Oaks is a prestigious neighborhood with multimillion-dollar homes, making it the perfect place to build the home you've always dreamed of. Don't miss out on this incredible opportunity!.

## **Community Information**

Address 3004 59 Ave

Area Rural Leduc County

Subdivision Royal Oaks\_LEDU

City Rural Leduc County

County ALBERTA

Province AB

Postal Code T4X 0X9