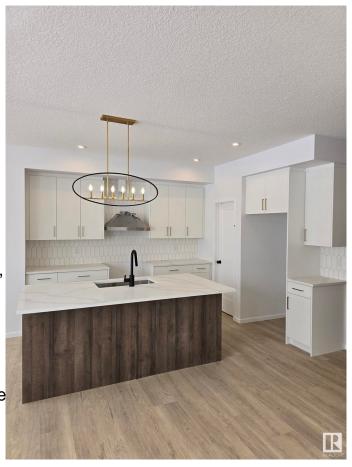

## \$479,000

3 Bedroom, 2.50 Bathroom, 1,635 sqft Single Family on 0.00 Acres

Crystallina Nera West, Edmonton, AB

Everything a family needs. Built by Welcome Homes, a reputable builder since 1977! This home comes with style and function. Double attached garage, 3 bedrooms and 2 and a half baths. Backing on a walking trail and park. Upgraded lighting package. Don't like clutter? This home comes with a large pantry, spacious bootroom, linen closet, generous bedroom closets and a huge walk-in for the primary bedroom. Modern, crisp and clean. Welcome Home!