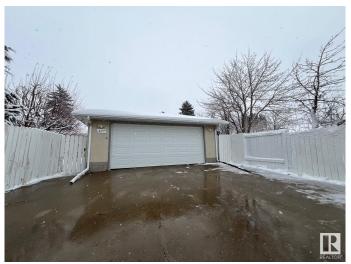

# \$374,900 - 14224 78 Street, Edmonton

MLS® #E4427815

# \$374,900

3 Bedroom, 2.50 Bathroom, 1,216 sqft Single Family on 0.00 Acres

Kildare, Edmonton, AB

Prime opportunity to own single family home. Prime location close to major city routes with 82st and Yellowhead trail a few minutes away. Prime shopping close by at Londonderry mall. East exposure home for morning sun with double car detached garage with west exposure backyard. Large lot approx 7,000sqft.

Built in 1968

### **Essential Information**

MLS® # E4427815 Price \$374,900

Bedrooms 3

Bathrooms 2.50

Full Baths 2 Half Baths 1

Square Footage 1,216 Acres 0.00

Year Built 1968

Type Single Family

Sub-Type Detached Single Family

Style Bungalow

Status Active

# **Community Information**

Address 14224 78 Street





Area Edmonton

Subdivision Kildare

City Edmonton
County ALBERTA

Province AB

Postal Code T5C 1H5

## **Amenities**

Amenities See Remarks

Parking Double Garage Detached

#### Interior

Interior Features ensuite bathroom

Appliances See Remarks
Heating See Remarks

Stories 2

Has Basement Yes

Basement See Remarks

#### **Exterior**

Exterior Wood, Metal

Exterior Features Schools, Shopping Nearby

Roof See Remarks
Construction Wood, Metal

Foundation See Remarks

#### **Additional Information**

Date Listed March 27th, 2025

Days on Market 35

Zoning Zone 02

DATA IS DEEMED RELIABLE BUT IS NOT GUARANTEED ACCURATE BY THE REALTORS® ASSOCIATION OF EDMONTON. COPYRIGHT 2025 BY THE REALTORS® ASSOCIATION OF EDMONTON. ALL RIGHTS RESERVED. Trademarks are owned or controlled by the Canadian Rea