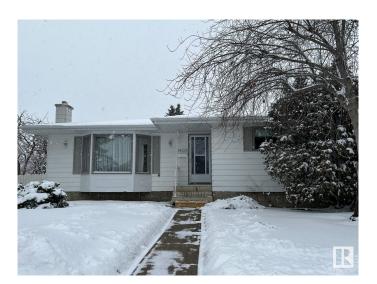

# \$374,900

3 Bedroom, 2.50 Bathroom, 1,216 sqft Single Family on 0.00 Acres

Kildare, Edmonton, AB

Prime opportunity to own single family home. Prime location close to major city routes with 82st and Yellowhead trail a few minutes away. Prime shopping close by at Londonderry mall. East exposure home for morning sun with double car detached garage with west exposure backyard. Large lot approx 7,000sqft.

Built in 1968

### **Essential Information**

MLS® # E4427815 Price \$374,900

Bedrooms 3

Bathrooms 2.50

Full Baths 2 Half Baths 1

Square Footage 1,216 Acres 0.00

Year Built 1968

Type Single Family

Sub-Type Detached Single Family

Style Bungalow

Status Active