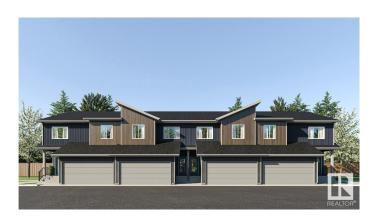

# \$439,000

3 Bedroom, 2.50 Bathroom, 1,668 sqft Condo / Townhouse on 0.00 Acres

Mattson, Edmonton, AB

Welcome to The Rise at Mattson! These attached-garage townhomes offer farmhouse vibes with a modern twist in Southeast Edmonton's highly sought-after Mattson community. Unit 6 is an interior unit as part of a fourplex, featuring our double-attached garage model, the Equinox, which includes 1,623 square feet of living space with an option to develop the basement. . EQUINOX FEATURES: Coastal Contemporary Exterior Gorgeous Galley Kitchen Cozy Dining Nook + Living Room Spacious Loft + 3 Bedrooms Upstairs 3-piece Primary Ensuite + Walk-in Closet Please note this is an interior unit so legal suite is not an option. Renderings illustrate the end unit layout for visual reference only. This 57-unit project features multiple units at different stages of construction. Photos are representative.