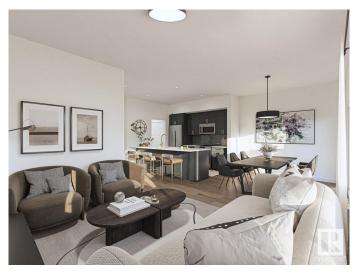

# \$439,000

3 Bedroom, 2.50 Bathroom, 1,668 sqft Condo / Townhouse on 0.00 Acres

Mattson, Edmonton, AB

Welcome to The Rise at Mattson! These attached-garage townhomes offer farmhouse vibes with a modern twist in Southeast Edmonton's highly sought-after Mattson community. Unit 6 is an interior unit as part of a fourplex, featuring our double-attached garage model, the Equinox, which includes 1,623 square feet of living space with an option to develop the basement. . EQUINOX FEATURES: Coastal Contemporary Exterior Gorgeous Galley Kitchen Cozy Dining Nook + Living Room Spacious Loft + 3 Bedrooms Upstairs 3-piece Primary Ensuite + Walk-in Closet Please note this is an interior unit so legal suite is not an option. Renderings illustrate the end unit layout for visual reference only. This 57-unit project features multiple units at different stages of construction. Photos are representative.