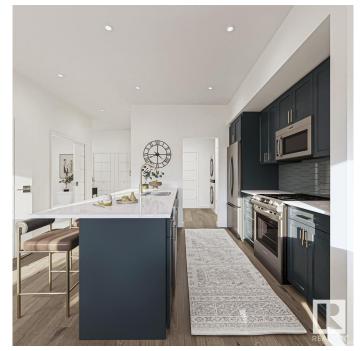

# \$439,000

3 Bedroom, 2.50 Bathroom, 1,668 sqft Condo / Townhouse on 0.00 Acres

Mattson, Edmonton, AB

Welcome to The Rise at Mattson! These attached-garage townhomes offer farmhouse vibes with a modern twist in Southeast Edmonton's highly sought-after Mattson community. Unit 6 is an interior unit as part of a fourplex, featuring our double-attached garage model, the Equinox, which includes 1,623 square feet of living space with an option to develop the basement. . EQUINOX FEATURES: Coastal Contemporary Exterior Gorgeous Galley Kitchen Cozy Dining Nook + Living Room Spacious Loft + 3 Bedrooms Upstairs 3-piece Primary Ensuite + Walk-in Closet Please note this is an interior unit so legal suite is not an option. Renderings illustrate the end unit layout for visual reference only. This 57-unit project features multiple units at different stages of construction. Photos are representative.