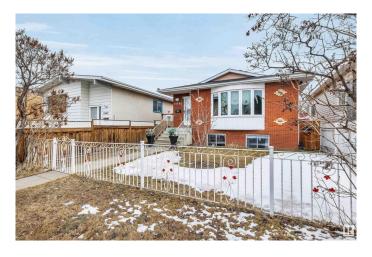

# \$399,888 - 11545 95 Street, Edmonton

MLS® #E4427231

## \$399,888

5 Bedroom, 2.00 Bathroom, 999 sqft Single Family on 0.00 Acres

Alberta Avenue, Edmonton, AB

Revenue Production or Extended Family
Generational Winner!! 5 Total Bedrooms (
3 Up 2 Down 2 Kitchens 2 Full 4 Pce Baths
1990 Year Built Integrity. Raised Bungalow
Just Renovated Lower Living Space.
Separate Side Entrance, Full Egress Windows
in Lower Level. "Bay Window", & Skylight
on Main Floor. 2 Furnaces, Upgraded HWT,
Recent Shingles Double Detached Garage.
Stucco, Brick Exterior "Zero Maintenance"
Located Next Door to the Sprucewood Public
Library a Community Hub. Lightening Fast
Access to Downtown, Royal Alexander
Hospital. Reduced \$399,888 Value @11545 95 Street

#### **Essential Information**

MLS® # E4427231 Price \$399,888

Bedrooms 5

Bathrooms 2.00

Full Baths 2

Square Footage 999

Acres 0.00 Year Built 1990

Type Single Family

# **Community Information**

Address 11545 95 Street

Area Edmonton

Subdivision Alberta Avenue

City Edmonton
County ALBERTA

Province AB

Postal Code T5G 1L5

#### **Exterior**

Exterior Wood, Brick, Stone

Exterior Features Back Lane, Fenced, Level Land, Low Maintenance Landscape, Public

Transportation, Schools, Shopping Nearby

Roof Asphalt Shingles

Construction Wood, Brick, Stone