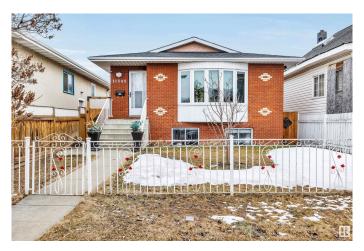

# \$399,888 - 11545 95 Street, Edmonton

MLS® #E4427231

## \$399,888

5 Bedroom, 2.00 Bathroom, 999 sqft Single Family on 0.00 Acres

Alberta Avenue, Edmonton, AB

Revenue Production or Extended Family
Generational Winner!! 5 Total Bedrooms (
3 Up 2 Down 2 Kitchens 2 Full 4 Pce Baths
1990 Year Built Integrity. Raised Bungalow
Just Renovated Lower Living Space.
Separate Side Entrance, Full Egress Windows
in Lower Level. "Bay Window", & Skylight
on Main Floor. 2 Furnaces, Upgraded HWT,
Recent Shingles Double Detached Garage.
Stucco, Brick Exterior "Zero Maintenance"
Located Next Door to the Sprucewood Public
Library a Community Hub. Lightening Fast
Access to Downtown, Royal Alexander
Hospital. Reduced \$399,888 Value @11545 95 Street

#### **Essential Information**

MLS® # E4427231 Price \$399,888

Bedrooms 5

Bathrooms 2.00

Full Baths 2

Square Footage 999

Acres 0.00 Year Built 1990

Type Single Family

# **Community Information**

Address 11545 95 Street

Area Edmonton

Subdivision Alberta Avenue

City Edmonton
County ALBERTA

Province AB

Postal Code T5G 1L5

#### **Exterior**

Exterior Wood, Brick, Stone

Exterior Features Back Lane, Fenced, Level Land, Low Maintenance Landscape, Public

Transportation, Schools, Shopping Nearby

Roof Asphalt Shingles

Construction Wood, Brick, Stone