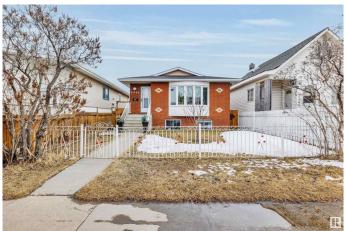

# \$399,888 - 11545 95 Street, Edmonton

MLS® #E4427231

## \$399,888

5 Bedroom, 2.00 Bathroom, 999 sqft Single Family on 0.00 Acres

Alberta Avenue, Edmonton, AB

Revenue Production or Extended Family
Generational Winner!! 5 Total Bedrooms (
3 Up 2 Down 2 Kitchens 2 Full 4 Pce Baths
1990 Year Built Integrity. Raised Bungalow
Just Renovated Lower Living Space.
Separate Side Entrance, Full Egress Windows
in Lower Level. "Bay Window", & Skylight
on Main Floor. 2 Furnaces, Upgraded HWT,
Recent Shingles Double Detached Garage.
Stucco, Brick Exterior "Zero Maintenance"
Located Next Door to the Sprucewood Public
Library a Community Hub. Lightening Fast
Access to Downtown, Royal Alexander
Hospital. Reduced \$399,888 Value @11545 95 Street

#### **Essential Information**

MLS® # E4427231 Price \$399,888

Bedrooms 5

Bathrooms 2.00

Full Baths 2

Square Footage 999

Acres 0.00 Year Built 1990

Type Single Family

# **Community Information**

Address 11545 95 Street

Area Edmonton

Subdivision Alberta Avenue

City Edmonton
County ALBERTA

Province AB

Postal Code T5G 1L5

#### **Exterior**

Exterior Wood, Brick, Stone

Exterior Features Back Lane, Fenced, Level Land, Low Maintenance Landscape, Public

Transportation, Schools, Shopping Nearby

Roof Asphalt Shingles

Construction Wood, Brick, Stone